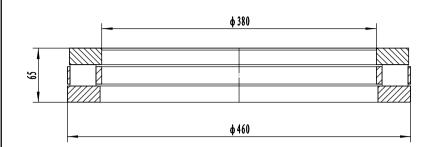

- 1 rated load: Cr= 930 kN; Cor= 5300 kN
- 2 Heat treatment according to the current standards

| 07     | cage         |   |     | head                                                          |                                                                                                                        |          |
|--------|--------------|---|-----|---------------------------------------------------------------|------------------------------------------------------------------------------------------------------------------------|----------|
| 04     | steel roller |   |     | brass<br>steel GCr15-GB/T18254                                |                                                                                                                        |          |
| 02     | shaft washer |   |     | steel GCr15SiMn-GB/T18254                                     |                                                                                                                        |          |
| 01     | house washer | r |     | steel GCr15SiMn-GB/T18254                                     |                                                                                                                        |          |
| Serial | Name         |   | Qty | Material                                                      | weight (k                                                                                                              | 22. 0 KG |
|        |              |   |     | Add: Di<br>Postal:<br>Thrust roller bearing Phone:<br>Par: +4 | Add: D1805, No. 3 Liann<br>Postal: 471003<br>Phone: +86-379-6861167<br>Fax: +86-379-68611679<br>B-mail: sales@jcb-bear |          |